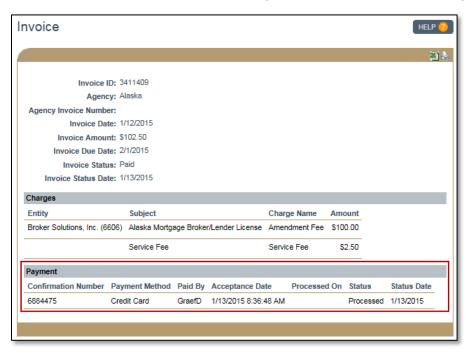

Figure 5: Step 3

1/22/2015 3

10. Payment information now appears on the *Invoice* page under the Home tab (see *Figure 6*).

Figure 6: Invoice with Payment Information