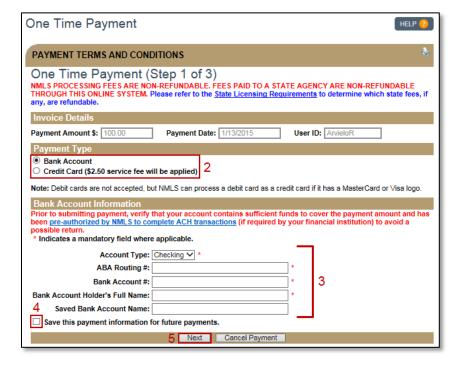

# How to Submit a Payment

1. Read the Payment Terms and Conditions and click the **I Agree** button (see *Figure 2*).

Figure 2: Terms and Conditions

- 2. Select your payment type.
- 3. Enter information for all required fields.
- 4. Select whether or not you want to save the payment information for future payments.
- 5. Click the **Next** button (see *Figure 3*).

Figure 3: Step 1

1/22/2015 2

- 6. Review your payment information.
- 7. Click the **Confirm and Submit** button (see *Figure 4*).

Figure 4: Step 2

- 8. Review and print your payment confirmation, making note of your Payment Confirmation Number in blue.
- 9. Click the **Finish** button (see *Figure 5*).