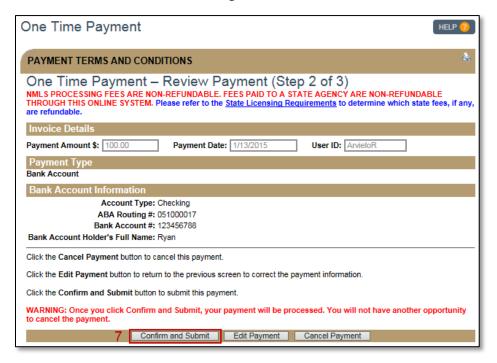

Figure 3: Step 1

1/22/2015 2

- 6. Review your payment information.
- 7. Click the **Confirm and Submit** button (see *Figure 4*).

Figure 4: Step 2

- 8. Review and print your payment confirmation, making note of your Payment Confirmation Number in blue.
- 9. Click the **Finish** button (see *Figure 5*).