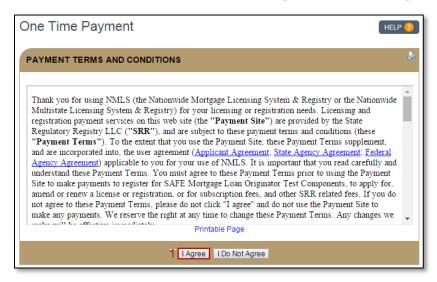

# How to Submit a Payment

1. Read the Payment Terms and Conditions and click the **I Agree** button (see *Figure 2*).

Figure 2: Terms and Conditions

- 2. Select your payment type.
- 3. Enter information for all required fields.
- 4. Select whether or not you want to save the payment information for future payments.
- 5. Click the **Next** button (see *Figure 3*).