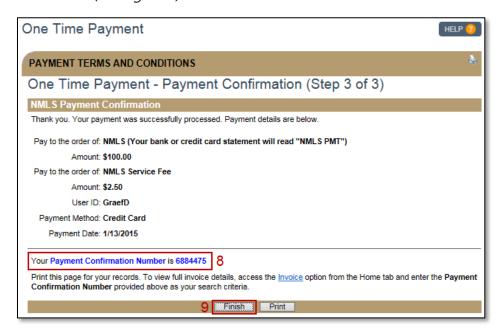

Figure 3: Step 1

1/22/2015 2

- 6. Review your payment information.
- 7. Click the **Confirm and Submit** button (see *Figure 4*).

Figure 4: Step 2

- 8. Review and print your payment confirmation, making note of your Payment Confirmation Number in blue.
- 9. Click the **Finish** button (see *Figure 5*).

Figure 5: Step 3

1/22/2015 3

10. Payment information now appears on the *Invoice* page under the Home tab (see *Figure 6*).

Figure 6: Invoice with Payment Information