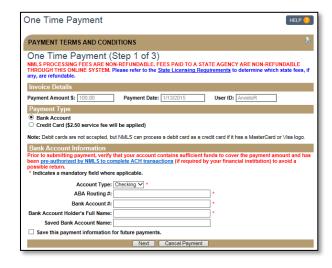

Figure 1: One Time Payment

If you pay by bank account, verify that your account contains sufficient funds to cover the payment amount and has been pre-authorized by NMLS to complete ACH transactions to avoid a possible return.

# **Policy**

Use the One Time Payment screen to process payments through NMLS. You can pay by bank account or credit card. NMLS processing fees are non-refundable. Fees paid to a state agency are unable to be refunded through the System. Refer to the <a href="State Licensing Requirements">State Licensing Requirements</a> page to determine which state fees, if any, are refundable. For more information, see the <a href="Payment Dispute">Payment Dispute</a> Policy.

If you pay by credit card, a 2.5% service fee is applied. MasterCard and Visa are accepted. Debit cards are not accepted, but NMLS can process a debit card as a credit card if it has a MasterCard or Visa logo.